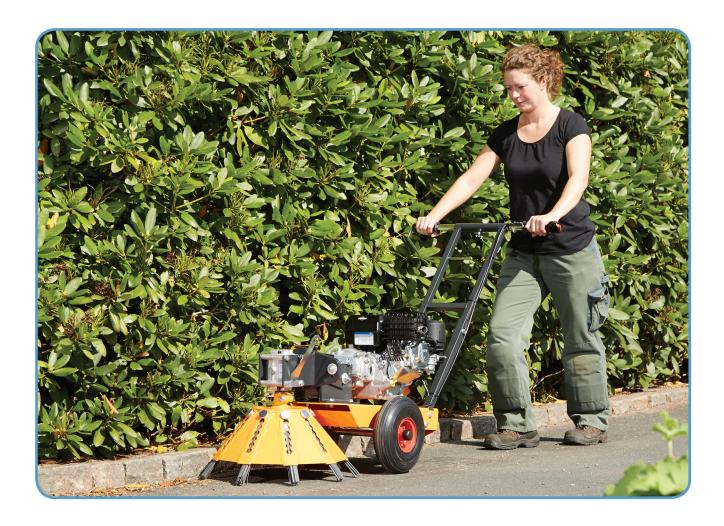

## Weed sweeper

Weed sweeper - hand operated

Model UK 500

- Mechanical driven
- Briggs & Stratton 5,5 hp petrol engine
- Heavy steel brushes

- Adjustable brush cone
- Sturdy construction
- Large solid steadying wheels

## Technical data

|                  | UK 500                                    |
|------------------|-------------------------------------------|
| Engine           | Briggs & Stratton 127 cc 5,5 hp           |
| Brush plate      | Spline mounted                            |
| Brushes          | Adjustable replaceable flat steel brushes |
| Brush adjustment | Mechanical                                |
| Safety equipment | Safety release on handle                  |
| Wheels           | Adjustable 12" solid rubber wheels        |
| Weight           | 75 kgs                                    |