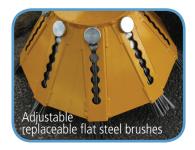

## Technical data

|                  | UK 500                                    |
|------------------|-------------------------------------------|
| Engine           | Briggs & Stratton 127 cc 5,5 hp           |
| Brush plate      | Spline mounted                            |
| Brushes          | Adjustable replaceable flat steel brushes |
| Brush adjustment | Mechanical                                |
| Safety equipment | Safety release on handle                  |
| Wheels           | Adjustable 12" solid rubber wheels        |
| Weight           | 75 kgs                                    |