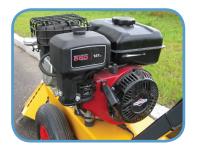

## Weed sweeper

Weed sweeper - hand operated

Model UK 500

- Mechanical driven
- Briggs & Stratton 5,5 hp petrol engine
- Heavy steel brushes

- Adjustable brush cone
- Sturdy construction
- Large solid steadying wheels

## Technical data

|                  | UK 500                                    |
|------------------|-------------------------------------------|
| Engine           | Briggs & Stratton 127 cc 5,5 hp           |
| Brush plate      | Spline mounted                            |
| Brushes          | Adjustable replaceable flat steel brushes |
| Brush adjustment | Mechanical                                |
| Safety equipment | Safety release on handle                  |
| Wheels           | Adjustable 12" solid rubber wheels        |
| Weight           | 75 kgs                                    |