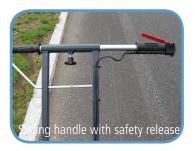

## Technical data

|                  | UK 500                                    |
|------------------|-------------------------------------------|
| Engine           | Briggs & Stratton 127 cc 5,5 hp           |
| Brush plate      | Spline mounted                            |
| Brushes          | Adjustable replaceable flat steel brushes |
| Brush adjustment | Mechanical                                |
| Safety equipment | Safety release on handle                  |
| Wheels           | Adjustable 12" solid rubber wheels        |
| Weight           | 75 kgs                                    |