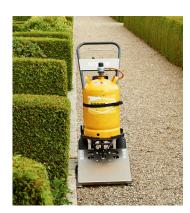

## Weed burner

The weed burner is small and easy going with a good stability and with large wheels

Model GF 350 A / 450 A

- Elektronic ignition system
- Environmentally friendly weed control
- No pollution of environment
- CE & DG approved

- Effective flame treatment without use of chemicals
- Height adjustable handlebars
- Good balance due to the big wheels