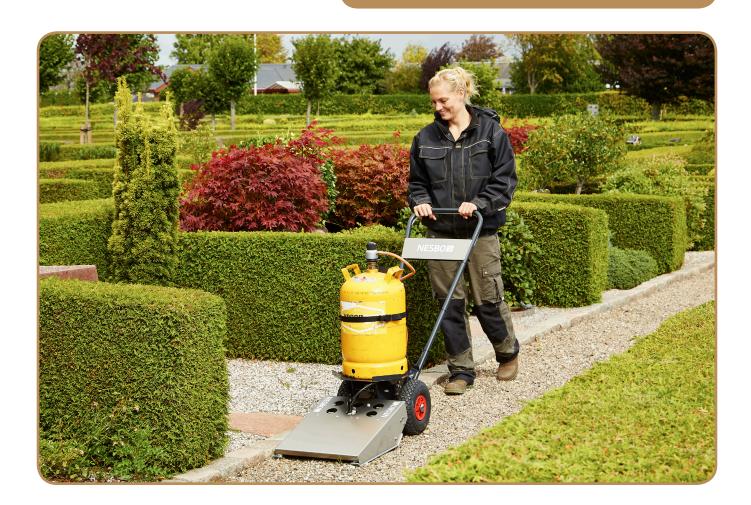

## Weed burner

The weed burner is small and easy going with a good stability and with large wheels

Model GF 350 A / 450 A

- Elektronic ignition system
- Environmentally friendly weed control
- No pollution of environment
- CE & DG approved

- Effective flame treatment without use of chemicals
- Height adjustable handlebars
- Good balance due to the big wheels